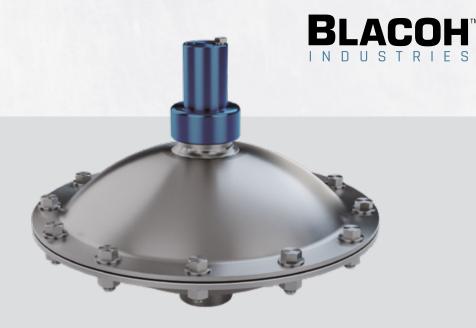

## SENTRY<sup>™</sup> Automatic Inlet Stabilizer Ideal for 1.5" & 2" AODD Pumps

Say goodbye to manual adjustments and hello to streamlined operations—the SENTRY Automatic Inlet Stabilizer sets a new industry standard. Pre-sized for 1.5" and 2" AODD pump inlets, this revolutionary solution will reduce wear and tear on the suction side of your AODD pump. Experience the difference of peak performance and unmatched efficiency.

## **SPECIFICATIONS**

- Housing materials: Stainless steel
- Diaphragm materials: PTFE
- Pump Sizes: 1.5" & 2" AODD Pump
- Inlet Types: FNPT, BSP, ANSI Flange, Tri-Clamp
- Max Pressure: 150 psi (10.3 bar)
- Air Control: Automatic
- Certifications: ATEX