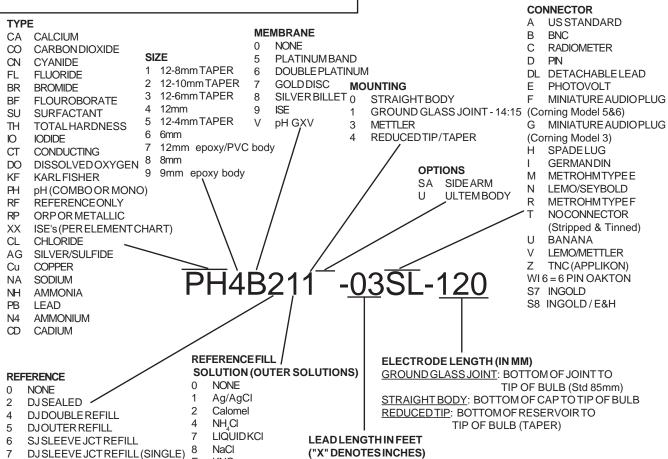

## VAN LONDON - PHOENIX CO. LABORATORY/TITRATION/ION SELECTIVE ELECTRODE PART NUMBER GUIDE #2

Rev. 04/14/05
[W:\Main\PM70\PNGuide]

\* SPR - SOLID POLYMER REFERENCE

KNO<sub>2</sub>

SPR-KCI

DJTFE SLEEVE JCT REFILL (SINGLE)

DJPHREE FLOW OUTER REFILL

8

q

Т

**POLAROGRAPHIC** 

**GALVANIC** 

3 FOOT IS STANDARD