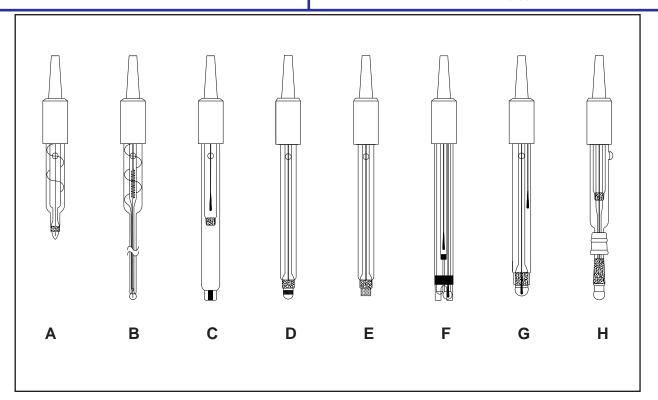

## LABORATORY ELECTRODES

6/11

6103 GLENMONT • HOUSTON, TEXAS • 77081 800/522\*7920 • FAX713/772-4671 • 713/772-6641 www.VL-PC.com

- **A** Combination pH spear tip with refillable reference used with semi-solid samples such as meats, cheeses and polymers.
- **B** Combination pH dual diameter body with refillable reference used for measurements in test tubes and other small containers.
- **C** Mono reference electrode can be either AgCl or Calomel with refillable reference for use with mono measuring electrodes.
- **D** Combination ORP with platinum band and refillable reference
- **E** Combination Ion Selective electrode silver/sulfide with refillable reference.
- **F** Combination pH with temperature sensor built into an epoxy body used with bench and portable meters.
- **G** Combination pH with ruggedized tip and refillable reference used in environments where breakage is possible.
- **H** Combination pH with sleeve reference and refillable reference used in samples that quickly clog standard reference junctions.