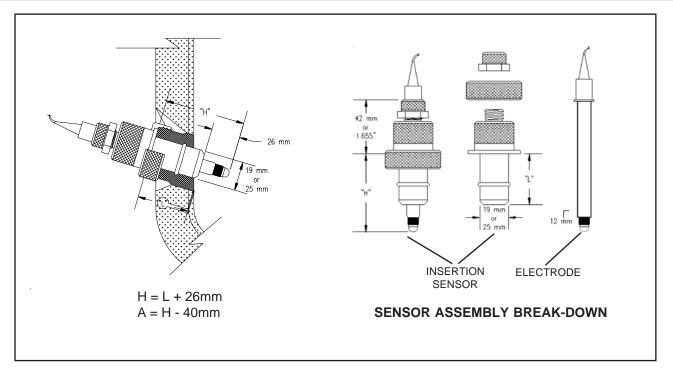

#### **Description**

This new generation, low cost, steam sterilizable insertion sensor is specifically designed for low maintenance requirements. The sensor can be installed vertically or through a side entry port (either 19mm or 25mm) in fermentors and reactors. The assembly is low profile and features an easily replaceable, sealed, combination pH or ORP electrode. Electrode replacement is accomplished in a matter of seconds without complete dismantling of the assembly or the use of special tools.

#### **Standard Specifications**

"H" Lengths: 70mm, 100mm, 150mm & 200mm

(Special insertion lengths available.)

Electrode Materials: Glass & Ceramic

Housing Material: 316LSS O-ring Material: Silicone

Cable Length: 10 Feet (Detachable Available)

#### **IN-SITU SENSOR ASSEMBLY AND LENGTHS:**

| PARTNUMBER  | DESCRIPTION                                                                                |  |
|-------------|--------------------------------------------------------------------------------------------|--|
| 4051195-"H" | INSERTION SENSOR (STANDARD PORT SIZE IS 25MM.<br>FOR 19MM SIZE ADD "A" AFTER PART NUMBER.) |  |

| INSERTION SENSOR "H" LENGTH | ELECTRODE "A" LENGTH |
|-----------------------------|----------------------|
| 70MM                        | 30MM                 |
| 100MM                       | 60MM                 |
| 150MM                       | 110MM                |
| 200MM                       | 160MM                |
| 300MM                       | 260MM                |
|                             |                      |